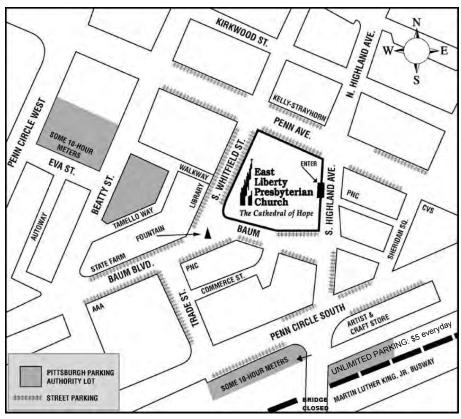

## Parking

Metered parking is available around the church building.

Pittsburgh Parking Authority maintains two (2) parking lots behind the Carnegie Library and one (1) lot across from the Target Store at the intersection of Kirkwood St, Sheridan Ave and Penn Circle East.

Monday through Saturday meter enforcement ends at 6:00 pm for both curbside metered parking and Pittsburgh Parking Authority lots. Meters are not enforced on Sundays.

Please be aware that the South Highland Avenue Bridge connecting East Liberty and Shadyside is closed through October 2013.